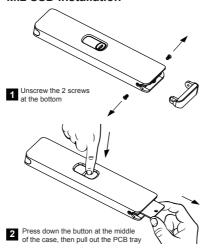

## M.2 SSD Installation

4 Push back the PCB tray and lock with the screws

Adress:137 S.8th Ave. Suite J La Puente, CA 91746 Phone number: 626-342-6714

Part No.:EMC2588002