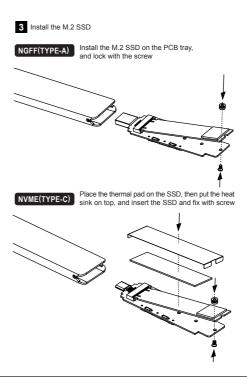

## M.2 SSD Installation

4 Push back the PCB tray and lock with the screws

Adress:137 S.8th Ave. Suite J La Puente, CA 91746 Phone number: 626-342-6714

Part No.:EMC2588002